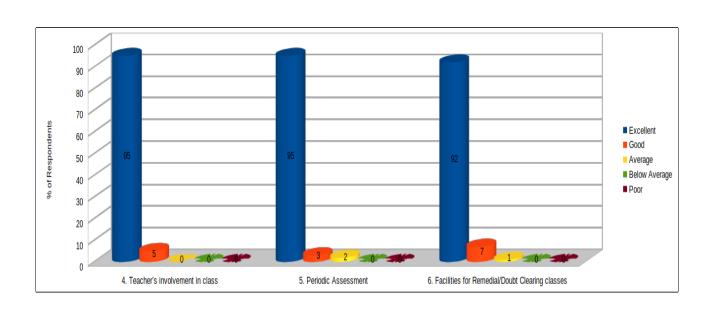

Student Satisfaction Survey(on Academics) Analysis Report(AY-2018-19)

| Student   | Satisfaction Su               | ırvey Analysis                                                                                                                                                                                                                                                                       | Report on Academi                                                                                                                                                                                                                                                                                                                                                                                                  | cs for Acaden                                                                                                                                                                                                                                                                                                                                                                                                                                                                                                                                           | nic Year 2018-19                                                                                                                                                                                                                                                                                                                                                                                         |
|-----------|-------------------------------|--------------------------------------------------------------------------------------------------------------------------------------------------------------------------------------------------------------------------------------------------------------------------------------|--------------------------------------------------------------------------------------------------------------------------------------------------------------------------------------------------------------------------------------------------------------------------------------------------------------------------------------------------------------------------------------------------------------------|---------------------------------------------------------------------------------------------------------------------------------------------------------------------------------------------------------------------------------------------------------------------------------------------------------------------------------------------------------------------------------------------------------------------------------------------------------------------------------------------------------------------------------------------------------|----------------------------------------------------------------------------------------------------------------------------------------------------------------------------------------------------------------------------------------------------------------------------------------------------------------------------------------------------------------------------------------------------------|
| Excellent | Good                          | Average                                                                                                                                                                                                                                                                              | Below Average                                                                                                                                                                                                                                                                                                                                                                                                      | Poor                                                                                                                                                                                                                                                                                                                                                                                                                                                                                                                                                    | Remark                                                                                                                                                                                                                                                                                                                                                                                                   |
| 98        | 0                             | 2                                                                                                                                                                                                                                                                                    | 0                                                                                                                                                                                                                                                                                                                                                                                                                  | 0                                                                                                                                                                                                                                                                                                                                                                                                                                                                                                                                                       | Excellent                                                                                                                                                                                                                                                                                                                                                                                                |
| 95        | 2                             | 3                                                                                                                                                                                                                                                                                    | 0                                                                                                                                                                                                                                                                                                                                                                                                                  | 0                                                                                                                                                                                                                                                                                                                                                                                                                                                                                                                                                       | Needing Improvement                                                                                                                                                                                                                                                                                                                                                                                      |
| 97        | 3                             | 0                                                                                                                                                                                                                                                                                    | 0                                                                                                                                                                                                                                                                                                                                                                                                                  | 0                                                                                                                                                                                                                                                                                                                                                                                                                                                                                                                                                       | Excellent                                                                                                                                                                                                                                                                                                                                                                                                |
| 95        | 5                             | 0                                                                                                                                                                                                                                                                                    | 0                                                                                                                                                                                                                                                                                                                                                                                                                  | 0                                                                                                                                                                                                                                                                                                                                                                                                                                                                                                                                                       | Needing Improvement                                                                                                                                                                                                                                                                                                                                                                                      |
| 95        | 3                             | 2                                                                                                                                                                                                                                                                                    | 0                                                                                                                                                                                                                                                                                                                                                                                                                  | 0                                                                                                                                                                                                                                                                                                                                                                                                                                                                                                                                                       | Needing Improvement                                                                                                                                                                                                                                                                                                                                                                                      |
| 92        | 7                             | 1                                                                                                                                                                                                                                                                                    | 0                                                                                                                                                                                                                                                                                                                                                                                                                  | 0                                                                                                                                                                                                                                                                                                                                                                                                                                                                                                                                                       | Needing Improvement                                                                                                                                                                                                                                                                                                                                                                                      |
| 90        | 8                             | 2                                                                                                                                                                                                                                                                                    | 0                                                                                                                                                                                                                                                                                                                                                                                                                  | 0                                                                                                                                                                                                                                                                                                                                                                                                                                                                                                                                                       | Needing Improvement                                                                                                                                                                                                                                                                                                                                                                                      |
| 95        | 5                             | 0                                                                                                                                                                                                                                                                                    | 0                                                                                                                                                                                                                                                                                                                                                                                                                  | 0                                                                                                                                                                                                                                                                                                                                                                                                                                                                                                                                                       | Excellent                                                                                                                                                                                                                                                                                                                                                                                                |
| 96        | 1                             | 3                                                                                                                                                                                                                                                                                    | 0                                                                                                                                                                                                                                                                                                                                                                                                                  | 0                                                                                                                                                                                                                                                                                                                                                                                                                                                                                                                                                       | Good. Need to make it 100%.                                                                                                                                                                                                                                                                                                                                                                              |
| 15        | 10                            | 5                                                                                                                                                                                                                                                                                    | 23                                                                                                                                                                                                                                                                                                                                                                                                                 | 47                                                                                                                                                                                                                                                                                                                                                                                                                                                                                                                                                      | Poor. University need to be communicated through appropriate channel for bringing changes in the prevailing syllabus.                                                                                                                                                                                                                                                                                    |
| 97        | 3                             | 0                                                                                                                                                                                                                                                                                    | 0                                                                                                                                                                                                                                                                                                                                                                                                                  | 0                                                                                                                                                                                                                                                                                                                                                                                                                                                                                                                                                       | Excellent                                                                                                                                                                                                                                                                                                                                                                                                |
| 97        | 3                             | 0                                                                                                                                                                                                                                                                                    | 0                                                                                                                                                                                                                                                                                                                                                                                                                  | 0                                                                                                                                                                                                                                                                                                                                                                                                                                                                                                                                                       | Excellent                                                                                                                                                                                                                                                                                                                                                                                                |
|           | 98 95 97 95 95 92 90 95 96 15 | Excellent         Good           98         0           95         2           97         3           95         5           95         3           92         7           90         8           95         5           96         1           15         10           97         3 | Excellent         Good         Average           98         0         2           95         2         3           97         3         0           95         5         0           95         3         2           92         7         1           90         8         2           95         5         0           96         1         3           15         10         5           97         3         0 | Excellent         Good         Average         Below Average           98         0         2         0           95         2         3         0           97         3         0         0           95         5         0         0           95         3         2         0           92         7         1         0           90         8         2         0           95         5         0         0           96         1         3         0           15         10         5         23           97         3         0         0 | 98     0     2     0     0       95     2     3     0     0       97     3     0     0     0       95     5     0     0     0       95     3     2     0     0       92     7     1     0     0       90     8     2     0     0       95     5     0     0     0       95     5     0     0     0       96     1     3     0     0       15     10     5     23     47       97     3     0     0     0 |