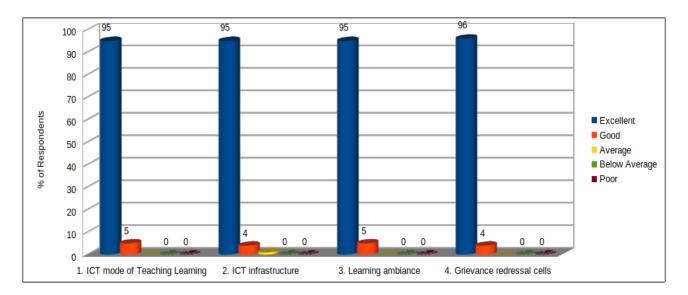

Student Satisfaction Survey(on Learning Environment) Analysis Report(AY-2018-19)

| (                                                | Student Satisfac | tion Survey A | nalysis Report | on Learning Environ | ment for Aca | demic Year 2018-19 |
|--------------------------------------------------|------------------|---------------|----------------|---------------------|--------------|--------------------|
| Questionnaire Point                              | Excellent        | Good          | Average        | Below Average       | Poor         | Remark             |
| 1. ICT mode of Teaching Learning                 | 95               | 5             | 0              | 0                   | 0            | Excellent          |
| 2. ICT infrastructure                            | 95               | 4             | 1              | 0                   | 0            | Excellent          |
| 3. Learning ambiance                             | 95               | 5             | 0              | 0                   | 0            | Excellent          |
| 4. Grievance redressal cells                     | 96               | 4             | 0              | 0                   | 0            | Excellent          |
| 5. Students involvement in curriculum enrichment | 96               | 4             | 0              | 0                   | 0            | Excellent          |
| 6. Mentoring System                              | 95               | 5             | 0              | 0                   | 0            | Excellent          |
| 7. Camaraderie with Staffs                       | 95               | 5             | 0              | 0                   | 0            | Excellent          |