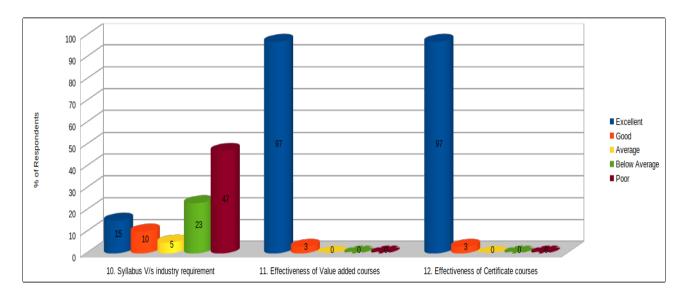

Student Satisfaction Survey(on Academics) Analysis Report(AY-2018-19)

| Student   | Satisfaction Su               | ırvey Analysis                                                                                                                                                                                                                                                                       | Report on Academi                                                                                                                                                                                                                                                                                                                                                                                                  | cs for Acaden                                                                                                                                                                                                                                                                                                                                                                                                                                                                                                                                           | nic Year 2018-19                                                                                                                                                                                                                                                                                                                                                                                         |
|-----------|-------------------------------|--------------------------------------------------------------------------------------------------------------------------------------------------------------------------------------------------------------------------------------------------------------------------------------|--------------------------------------------------------------------------------------------------------------------------------------------------------------------------------------------------------------------------------------------------------------------------------------------------------------------------------------------------------------------------------------------------------------------|---------------------------------------------------------------------------------------------------------------------------------------------------------------------------------------------------------------------------------------------------------------------------------------------------------------------------------------------------------------------------------------------------------------------------------------------------------------------------------------------------------------------------------------------------------|----------------------------------------------------------------------------------------------------------------------------------------------------------------------------------------------------------------------------------------------------------------------------------------------------------------------------------------------------------------------------------------------------------|
| Excellent | Good                          | Average                                                                                                                                                                                                                                                                              | Below Average                                                                                                                                                                                                                                                                                                                                                                                                      | Poor                                                                                                                                                                                                                                                                                                                                                                                                                                                                                                                                                    | Remark                                                                                                                                                                                                                                                                                                                                                                                                   |
| 98        | 0                             | 2                                                                                                                                                                                                                                                                                    | 0                                                                                                                                                                                                                                                                                                                                                                                                                  | 0                                                                                                                                                                                                                                                                                                                                                                                                                                                                                                                                                       | Excellent                                                                                                                                                                                                                                                                                                                                                                                                |
| 95        | 2                             | 3                                                                                                                                                                                                                                                                                    | 0                                                                                                                                                                                                                                                                                                                                                                                                                  | 0                                                                                                                                                                                                                                                                                                                                                                                                                                                                                                                                                       | Needing Improvement                                                                                                                                                                                                                                                                                                                                                                                      |
| 97        | 3                             | 0                                                                                                                                                                                                                                                                                    | 0                                                                                                                                                                                                                                                                                                                                                                                                                  | 0                                                                                                                                                                                                                                                                                                                                                                                                                                                                                                                                                       | Excellent                                                                                                                                                                                                                                                                                                                                                                                                |
| 95        | 5                             | 0                                                                                                                                                                                                                                                                                    | 0                                                                                                                                                                                                                                                                                                                                                                                                                  | 0                                                                                                                                                                                                                                                                                                                                                                                                                                                                                                                                                       | Needing Improvement                                                                                                                                                                                                                                                                                                                                                                                      |
| 95        | 3                             | 2                                                                                                                                                                                                                                                                                    | 0                                                                                                                                                                                                                                                                                                                                                                                                                  | 0                                                                                                                                                                                                                                                                                                                                                                                                                                                                                                                                                       | Needing Improvement                                                                                                                                                                                                                                                                                                                                                                                      |
| 92        | 7                             | 1                                                                                                                                                                                                                                                                                    | 0                                                                                                                                                                                                                                                                                                                                                                                                                  | 0                                                                                                                                                                                                                                                                                                                                                                                                                                                                                                                                                       | Needing Improvement                                                                                                                                                                                                                                                                                                                                                                                      |
| 90        | 8                             | 2                                                                                                                                                                                                                                                                                    | 0                                                                                                                                                                                                                                                                                                                                                                                                                  | 0                                                                                                                                                                                                                                                                                                                                                                                                                                                                                                                                                       | Needing Improvement                                                                                                                                                                                                                                                                                                                                                                                      |
| 95        | 5                             | 0                                                                                                                                                                                                                                                                                    | 0                                                                                                                                                                                                                                                                                                                                                                                                                  | 0                                                                                                                                                                                                                                                                                                                                                                                                                                                                                                                                                       | Excellent                                                                                                                                                                                                                                                                                                                                                                                                |
| 96        | 1                             | 3                                                                                                                                                                                                                                                                                    | 0                                                                                                                                                                                                                                                                                                                                                                                                                  | 0                                                                                                                                                                                                                                                                                                                                                                                                                                                                                                                                                       | Good. Need to make it 100%.                                                                                                                                                                                                                                                                                                                                                                              |
| 15        | 10                            | 5                                                                                                                                                                                                                                                                                    | 23                                                                                                                                                                                                                                                                                                                                                                                                                 | 47                                                                                                                                                                                                                                                                                                                                                                                                                                                                                                                                                      | Poor. University need to be communicated through appropriate channel for bringing changes in the prevailing syllabus.                                                                                                                                                                                                                                                                                    |
| 97        | 3                             | 0                                                                                                                                                                                                                                                                                    | 0                                                                                                                                                                                                                                                                                                                                                                                                                  | 0                                                                                                                                                                                                                                                                                                                                                                                                                                                                                                                                                       | Excellent                                                                                                                                                                                                                                                                                                                                                                                                |
| 97        | 3                             | 0                                                                                                                                                                                                                                                                                    | 0                                                                                                                                                                                                                                                                                                                                                                                                                  | 0                                                                                                                                                                                                                                                                                                                                                                                                                                                                                                                                                       | Excellent                                                                                                                                                                                                                                                                                                                                                                                                |
|           | 98 95 97 95 95 92 90 95 96 15 | Excellent         Good           98         0           95         2           97         3           95         5           95         3           92         7           90         8           95         5           96         1           15         10           97         3 | Excellent         Good         Average           98         0         2           95         2         3           97         3         0           95         5         0           95         3         2           92         7         1           90         8         2           95         5         0           96         1         3           15         10         5           97         3         0 | Excellent         Good         Average         Below Average           98         0         2         0           95         2         3         0           97         3         0         0           95         5         0         0           95         3         2         0           92         7         1         0           90         8         2         0           95         5         0         0           96         1         3         0           15         10         5         23           97         3         0         0 | 98     0     2     0     0       95     2     3     0     0       97     3     0     0     0       95     5     0     0     0       95     3     2     0     0       92     7     1     0     0       90     8     2     0     0       95     5     0     0     0       95     5     0     0     0       96     1     3     0     0       15     10     5     23     47       97     3     0     0     0 |