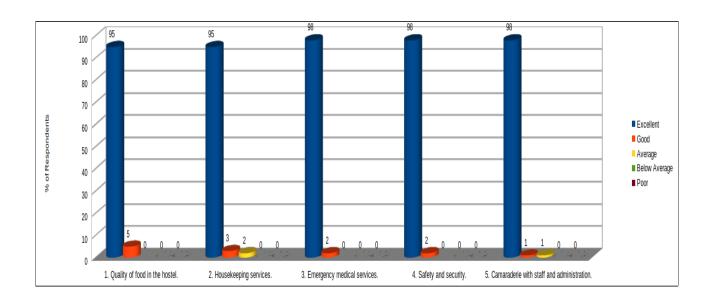

Student Satisfaction Survey(on Campus Facilities) Analysis Report(AY-2018-19)

| Student Satisfaction Survey Analysis Report on Campus Facilities for Academic Year 2018-19 |           |      |         |               |      |           |  |  |  |
|--------------------------------------------------------------------------------------------|-----------|------|---------|---------------|------|-----------|--|--|--|
| Questionnaire Point                                                                        | Excellent | Good | Average | Below Average | Poor | Remark    |  |  |  |
| . Quality of food in the hostel.                                                           | 95        | 150  | 0       | 0             | 0    | Excellent |  |  |  |
| . Housekeeping services.                                                                   | 95        | 3    | 2       | 0             | 0    | Excellent |  |  |  |
| B. Emergency medical services.                                                             | 98        | 2    | 0       | 0             | 0    | Excellent |  |  |  |
| . Safety and security.                                                                     | 98        | 2    | 0       | 0             | 0    | Excellent |  |  |  |
| . Camaraderie with staff and administration.                                               | 98        | 1    | 1       | 0             | 0    | Excellent |  |  |  |