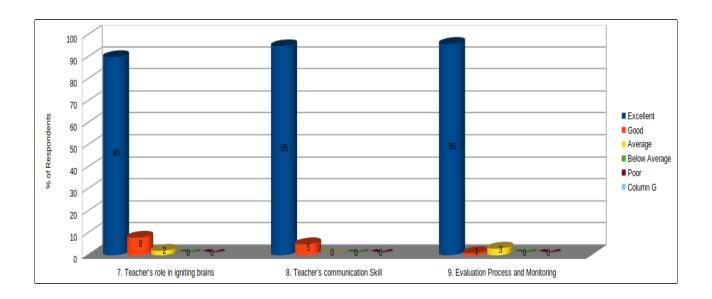

Student Satisfaction Survey(on Academics) Analysis Report(AY-2018-19)

| Student   | Satisfaction Su               | ırvey Analysis                                                                                                                                                                                                                                                                       | Report on Academi                                                                                                                                                                                                                                                                                                                                                                                                  | cs for Acaden                                                                                                                                                                                                                                                                                                                                                                                                                                                                                                                                           | nic Year 2018-19                                                                                                                                                                                                                                                                                                                                                                                         |
|-----------|-------------------------------|--------------------------------------------------------------------------------------------------------------------------------------------------------------------------------------------------------------------------------------------------------------------------------------|--------------------------------------------------------------------------------------------------------------------------------------------------------------------------------------------------------------------------------------------------------------------------------------------------------------------------------------------------------------------------------------------------------------------|---------------------------------------------------------------------------------------------------------------------------------------------------------------------------------------------------------------------------------------------------------------------------------------------------------------------------------------------------------------------------------------------------------------------------------------------------------------------------------------------------------------------------------------------------------|----------------------------------------------------------------------------------------------------------------------------------------------------------------------------------------------------------------------------------------------------------------------------------------------------------------------------------------------------------------------------------------------------------|
| Excellent | Good                          | Average                                                                                                                                                                                                                                                                              | Below Average                                                                                                                                                                                                                                                                                                                                                                                                      | Poor                                                                                                                                                                                                                                                                                                                                                                                                                                                                                                                                                    | Remark                                                                                                                                                                                                                                                                                                                                                                                                   |
| 98        | 0                             | 2                                                                                                                                                                                                                                                                                    | 0                                                                                                                                                                                                                                                                                                                                                                                                                  | 0                                                                                                                                                                                                                                                                                                                                                                                                                                                                                                                                                       | Excellent                                                                                                                                                                                                                                                                                                                                                                                                |
| 95        | 2                             | 3                                                                                                                                                                                                                                                                                    | 0                                                                                                                                                                                                                                                                                                                                                                                                                  | 0                                                                                                                                                                                                                                                                                                                                                                                                                                                                                                                                                       | Needing Improvement                                                                                                                                                                                                                                                                                                                                                                                      |
| 97        | 3                             | 0                                                                                                                                                                                                                                                                                    | 0                                                                                                                                                                                                                                                                                                                                                                                                                  | 0                                                                                                                                                                                                                                                                                                                                                                                                                                                                                                                                                       | Excellent                                                                                                                                                                                                                                                                                                                                                                                                |
| 95        | 5                             | 0                                                                                                                                                                                                                                                                                    | 0                                                                                                                                                                                                                                                                                                                                                                                                                  | 0                                                                                                                                                                                                                                                                                                                                                                                                                                                                                                                                                       | Needing Improvement                                                                                                                                                                                                                                                                                                                                                                                      |
| 95        | 3                             | 2                                                                                                                                                                                                                                                                                    | 0                                                                                                                                                                                                                                                                                                                                                                                                                  | 0                                                                                                                                                                                                                                                                                                                                                                                                                                                                                                                                                       | Needing Improvement                                                                                                                                                                                                                                                                                                                                                                                      |
| 92        | 7                             | 1                                                                                                                                                                                                                                                                                    | 0                                                                                                                                                                                                                                                                                                                                                                                                                  | 0                                                                                                                                                                                                                                                                                                                                                                                                                                                                                                                                                       | Needing Improvement                                                                                                                                                                                                                                                                                                                                                                                      |
| 90        | 8                             | 2                                                                                                                                                                                                                                                                                    | 0                                                                                                                                                                                                                                                                                                                                                                                                                  | 0                                                                                                                                                                                                                                                                                                                                                                                                                                                                                                                                                       | Needing Improvement                                                                                                                                                                                                                                                                                                                                                                                      |
| 95        | 5                             | 0                                                                                                                                                                                                                                                                                    | 0                                                                                                                                                                                                                                                                                                                                                                                                                  | 0                                                                                                                                                                                                                                                                                                                                                                                                                                                                                                                                                       | Excellent                                                                                                                                                                                                                                                                                                                                                                                                |
| 96        | 1                             | 3                                                                                                                                                                                                                                                                                    | 0                                                                                                                                                                                                                                                                                                                                                                                                                  | 0                                                                                                                                                                                                                                                                                                                                                                                                                                                                                                                                                       | Good. Need to make it 100%.                                                                                                                                                                                                                                                                                                                                                                              |
| 15        | 10                            | 5                                                                                                                                                                                                                                                                                    | 23                                                                                                                                                                                                                                                                                                                                                                                                                 | 47                                                                                                                                                                                                                                                                                                                                                                                                                                                                                                                                                      | Poor. University need to be communicated through appropriate channel for bringing changes in the prevailing syllabus.                                                                                                                                                                                                                                                                                    |
| 97        | 3                             | 0                                                                                                                                                                                                                                                                                    | 0                                                                                                                                                                                                                                                                                                                                                                                                                  | 0                                                                                                                                                                                                                                                                                                                                                                                                                                                                                                                                                       | Excellent                                                                                                                                                                                                                                                                                                                                                                                                |
| 97        | 3                             | 0                                                                                                                                                                                                                                                                                    | 0                                                                                                                                                                                                                                                                                                                                                                                                                  | 0                                                                                                                                                                                                                                                                                                                                                                                                                                                                                                                                                       | Excellent                                                                                                                                                                                                                                                                                                                                                                                                |
|           | 98 95 97 95 95 92 90 95 96 15 | Excellent         Good           98         0           95         2           97         3           95         5           95         3           92         7           90         8           95         5           96         1           15         10           97         3 | Excellent         Good         Average           98         0         2           95         2         3           97         3         0           95         5         0           95         3         2           92         7         1           90         8         2           95         5         0           96         1         3           15         10         5           97         3         0 | Excellent         Good         Average         Below Average           98         0         2         0           95         2         3         0           97         3         0         0           95         5         0         0           95         3         2         0           92         7         1         0           90         8         2         0           95         5         0         0           96         1         3         0           15         10         5         23           97         3         0         0 | 98     0     2     0     0       95     2     3     0     0       97     3     0     0     0       95     5     0     0     0       95     3     2     0     0       92     7     1     0     0       90     8     2     0     0       95     5     0     0     0       95     5     0     0     0       96     1     3     0     0       15     10     5     23     47       97     3     0     0     0 |