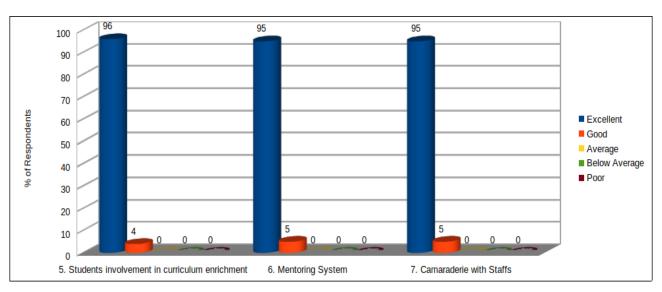

Student Satisfaction Survey(on Learning Environment) Analysis Report(AY-2018-19)

| (                                                | Student Satisfac | tion Survey A | nalysis Report | on Learning Environ | ment for Aca | demic Year 2018-19 |
|--------------------------------------------------|------------------|---------------|----------------|---------------------|--------------|--------------------|
| Questionnaire Point                              | Excellent        | Good          | Average        | Below Average       | Poor         | Remark             |
| 1. ICT mode of Teaching Learning                 | 95               | 5             | 0              | 0                   | 0            | Excellent          |
| 2. ICT infrastructure                            | 95               | 4             | 1              | 0                   | 0            | Excellent          |
| 3. Learning ambiance                             | 95               | 5             | 0              | 0                   | 0            | Excellent          |
| 4. Grievance redressal cells                     | 96               | 4             | 0              | 0                   | 0            | Excellent          |
| 5. Students involvement in curriculum enrichment | 96               | 4             | 0              | 0                   | 0            | Excellent          |
| 6. Mentoring System                              | 95               | 5             | 0              | 0                   | 0            | Excellent          |
| 7. Camaraderie with Staffs                       | 95               | 5             | 0              | 0                   | 0            | Excellent          |