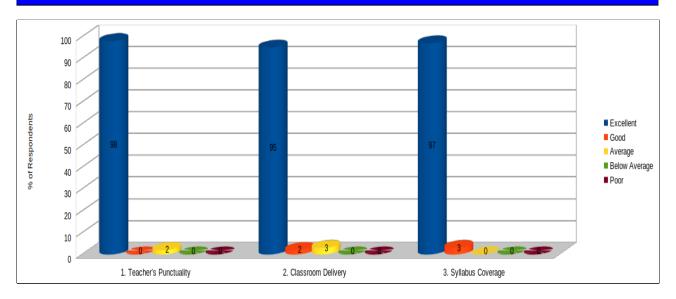

Student Satisfaction Survey(on Academics) Analysis Report(AY-2018-19)

| Student   | Satisfaction Su               | ırvey Analysis                                                                                                                                                                                                                                                                       | Report on Academi                                                                                                                                                                                                                                                                                                                                                                                                  | cs for Acaden                                                                                                                                                                                                                                                                                                                                                                                                                                                                                                                                           | nic Year 2018-19                                                                                                                                                                                                                                                                                                                                                                                         |
|-----------|-------------------------------|--------------------------------------------------------------------------------------------------------------------------------------------------------------------------------------------------------------------------------------------------------------------------------------|--------------------------------------------------------------------------------------------------------------------------------------------------------------------------------------------------------------------------------------------------------------------------------------------------------------------------------------------------------------------------------------------------------------------|---------------------------------------------------------------------------------------------------------------------------------------------------------------------------------------------------------------------------------------------------------------------------------------------------------------------------------------------------------------------------------------------------------------------------------------------------------------------------------------------------------------------------------------------------------|----------------------------------------------------------------------------------------------------------------------------------------------------------------------------------------------------------------------------------------------------------------------------------------------------------------------------------------------------------------------------------------------------------|
| Excellent | Good                          | Average                                                                                                                                                                                                                                                                              | Below Average                                                                                                                                                                                                                                                                                                                                                                                                      | Poor                                                                                                                                                                                                                                                                                                                                                                                                                                                                                                                                                    | Remark                                                                                                                                                                                                                                                                                                                                                                                                   |
| 98        | 0                             | 2                                                                                                                                                                                                                                                                                    | 0                                                                                                                                                                                                                                                                                                                                                                                                                  | 0                                                                                                                                                                                                                                                                                                                                                                                                                                                                                                                                                       | Excellent                                                                                                                                                                                                                                                                                                                                                                                                |
| 95        | 2                             | 3                                                                                                                                                                                                                                                                                    | 0                                                                                                                                                                                                                                                                                                                                                                                                                  | 0                                                                                                                                                                                                                                                                                                                                                                                                                                                                                                                                                       | Needing Improvement                                                                                                                                                                                                                                                                                                                                                                                      |
| 97        | 3                             | 0                                                                                                                                                                                                                                                                                    | 0                                                                                                                                                                                                                                                                                                                                                                                                                  | 0                                                                                                                                                                                                                                                                                                                                                                                                                                                                                                                                                       | Excellent                                                                                                                                                                                                                                                                                                                                                                                                |
| 95        | 5                             | 0                                                                                                                                                                                                                                                                                    | 0                                                                                                                                                                                                                                                                                                                                                                                                                  | 0                                                                                                                                                                                                                                                                                                                                                                                                                                                                                                                                                       | Needing Improvement                                                                                                                                                                                                                                                                                                                                                                                      |
| 95        | 3                             | 2                                                                                                                                                                                                                                                                                    | 0                                                                                                                                                                                                                                                                                                                                                                                                                  | 0                                                                                                                                                                                                                                                                                                                                                                                                                                                                                                                                                       | Needing Improvement                                                                                                                                                                                                                                                                                                                                                                                      |
| 92        | 7                             | 1                                                                                                                                                                                                                                                                                    | 0                                                                                                                                                                                                                                                                                                                                                                                                                  | 0                                                                                                                                                                                                                                                                                                                                                                                                                                                                                                                                                       | Needing Improvement                                                                                                                                                                                                                                                                                                                                                                                      |
| 90        | 8                             | 2                                                                                                                                                                                                                                                                                    | 0                                                                                                                                                                                                                                                                                                                                                                                                                  | 0                                                                                                                                                                                                                                                                                                                                                                                                                                                                                                                                                       | Needing Improvement                                                                                                                                                                                                                                                                                                                                                                                      |
| 95        | 5                             | 0                                                                                                                                                                                                                                                                                    | 0                                                                                                                                                                                                                                                                                                                                                                                                                  | 0                                                                                                                                                                                                                                                                                                                                                                                                                                                                                                                                                       | Excellent                                                                                                                                                                                                                                                                                                                                                                                                |
| 96        | 1                             | 3                                                                                                                                                                                                                                                                                    | 0                                                                                                                                                                                                                                                                                                                                                                                                                  | 0                                                                                                                                                                                                                                                                                                                                                                                                                                                                                                                                                       | Good. Need to make it 100%.                                                                                                                                                                                                                                                                                                                                                                              |
| 15        | 10                            | 5                                                                                                                                                                                                                                                                                    | 23                                                                                                                                                                                                                                                                                                                                                                                                                 | 47                                                                                                                                                                                                                                                                                                                                                                                                                                                                                                                                                      | Poor. University need to be communicated through appropriate channel for bringing changes in the prevailing syllabus.                                                                                                                                                                                                                                                                                    |
| 97        | 3                             | 0                                                                                                                                                                                                                                                                                    | 0                                                                                                                                                                                                                                                                                                                                                                                                                  | 0                                                                                                                                                                                                                                                                                                                                                                                                                                                                                                                                                       | Excellent                                                                                                                                                                                                                                                                                                                                                                                                |
| 97        | 3                             | 0                                                                                                                                                                                                                                                                                    | 0                                                                                                                                                                                                                                                                                                                                                                                                                  | 0                                                                                                                                                                                                                                                                                                                                                                                                                                                                                                                                                       | Excellent                                                                                                                                                                                                                                                                                                                                                                                                |
|           | 98 95 97 95 95 92 90 95 96 15 | Excellent         Good           98         0           95         2           97         3           95         5           95         3           92         7           90         8           95         5           96         1           15         10           97         3 | Excellent         Good         Average           98         0         2           95         2         3           97         3         0           95         5         0           95         3         2           92         7         1           90         8         2           95         5         0           96         1         3           15         10         5           97         3         0 | Excellent         Good         Average         Below Average           98         0         2         0           95         2         3         0           97         3         0         0           95         5         0         0           95         3         2         0           92         7         1         0           90         8         2         0           95         5         0         0           96         1         3         0           15         10         5         23           97         3         0         0 | 98     0     2     0     0       95     2     3     0     0       97     3     0     0     0       95     5     0     0     0       95     3     2     0     0       92     7     1     0     0       90     8     2     0     0       95     5     0     0     0       95     5     0     0     0       96     1     3     0     0       15     10     5     23     47       97     3     0     0     0 |